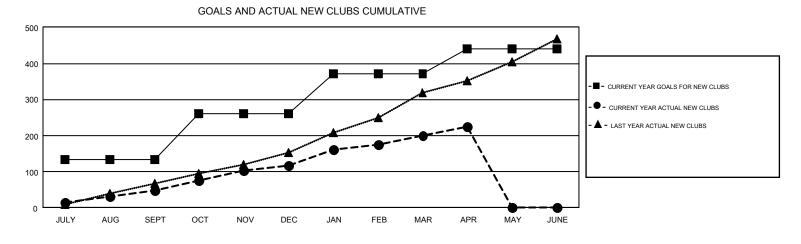

## GAT Constitutional Area 5

REPORT DOES NOT INCLUDE CLUBS IN UNDISTRICTED AREAS.

| Clubs<br>RESULTS FOR 2017-2018 |     |    |    | Members<br>RESULTS FOR 2017-2018 |       |        |        |  |
|--------------------------------|-----|----|----|----------------------------------|-------|--------|--------|--|
|                                |     |    |    |                                  |       |        |        |  |
| JULY/AUG/SEPT                  | 133 | 47 | 44 | JULY/AUG/SEPT                    | 8,636 | 18,518 | 15,267 |  |
| OCT/NOV/DEC                    | 129 | 69 | 68 | OCT/NOV/DEC                      | 8,257 | 10,879 | 9,167  |  |
| JAN/FEB/MAR                    | 110 | 85 | 46 | JAN/FEB/MAR                      | 7,374 | 14,875 | 6,562  |  |
| APR/MAY/JUNE                   | 68  | 25 | 4  | APR/MAY/JUNE                     | 2,601 | 3,810  | 1,525  |  |